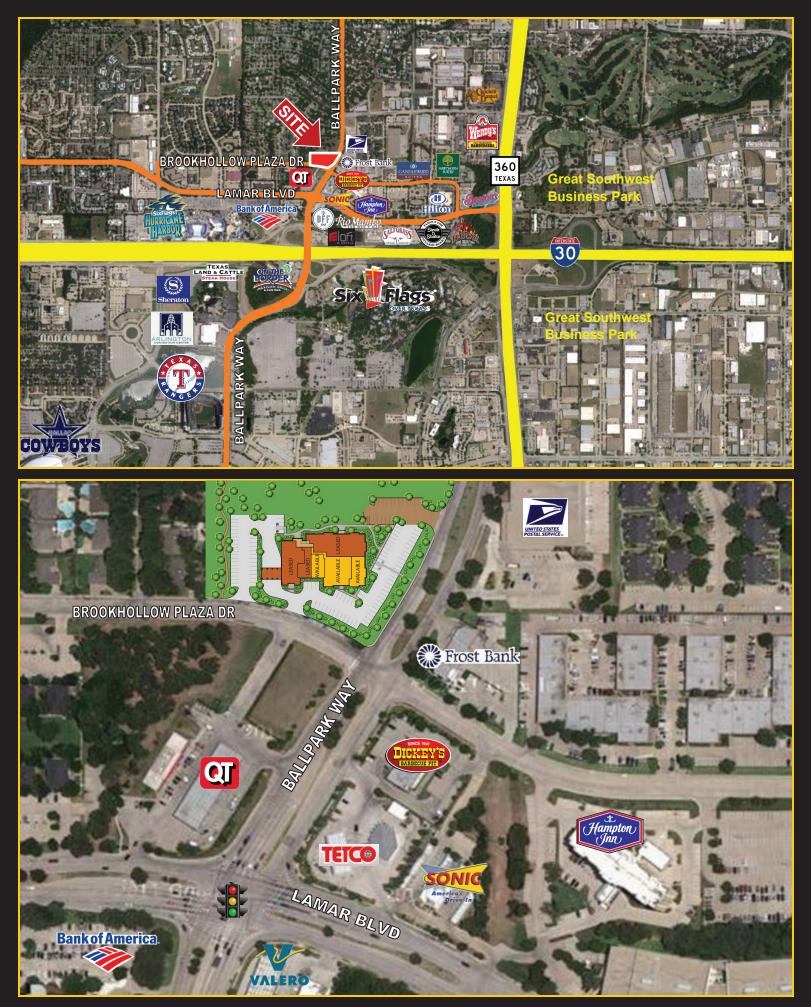

## AMMENITIES:

- Great access to major highways and roads including Interstate 30, Hwy 360, Lamar Blvd and Ballpark Way
- Within 10 minutes of DFW International Airport and 15 minutes of Arlington Municipal Airport
- Close Proximity (5 minutes drive) to the new Cowboy's Stadium, the Rangers Ballpark and the Arlington **Convention Center**
- Located within the entertainment district with walking distance to many major hotels and restaurants
- In close proximity to another 2 million square feet of class "A" offices
- Directly across from US Post Office and several banks
- Childcare, library and several city parks within 5 minutes of the development
- Jogging / walking trail on the perimeter of the property, surrounded by lush landscape
- · Ample ground parking, well lit
- Outdoor seating areas