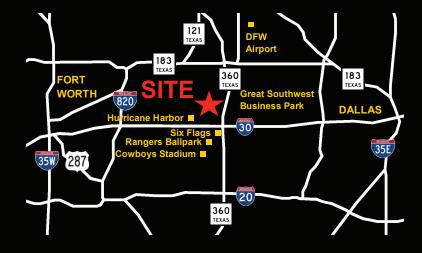

## AMMENITIES:

- Great access to major highways and roads including Interstate 30, Hwy 360, Lamar Blvd and Ballpark Way
- Within 10 minutes of DFW International Airport and 15 minutes of Arlington Municipal Airport
- Close Proximity (5 minutes drive) to the new Cowboy's Stadium, the Rangers Ballpark and the Arlington **Convention Center**
- Located within the entertainment district with walking distance to many major hotels and restaurants
- In close proximity to another 2 million square feet of class "A" offices
- Directly across from US Post Office and several banks
- Childcare, library and several city parks within 5 minutes of the development
- Jogging / walking trail on the perimeter of the property, surrounded by lush landscape
- · Ample ground parking, well lit
- Outdoor seating areas